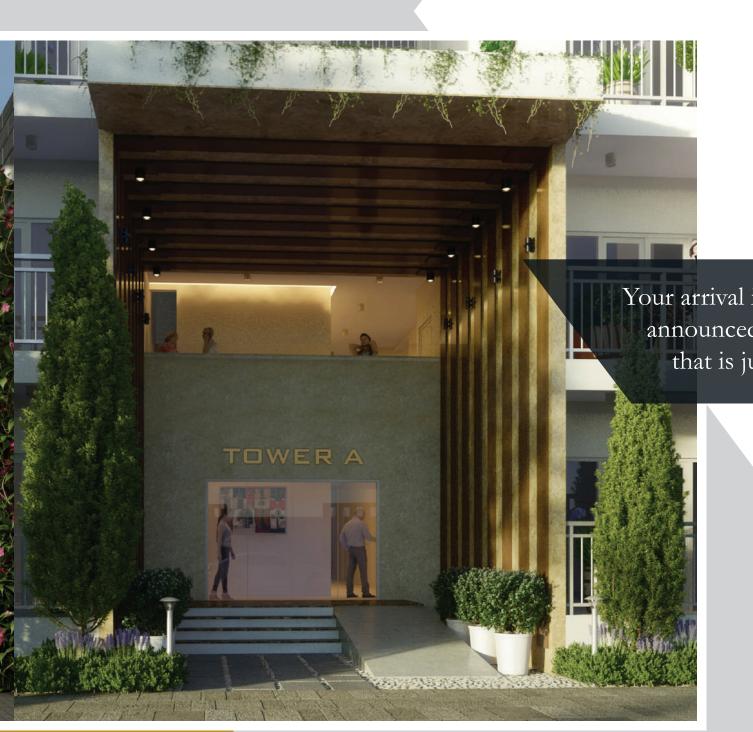

Your arrival is best announced in a lobby that is just as grand.

While your master bedroom is your personal space for rest and peace, the large windows allow you to usher in the sun during the day and invite a passing cool breeze during the evenings.