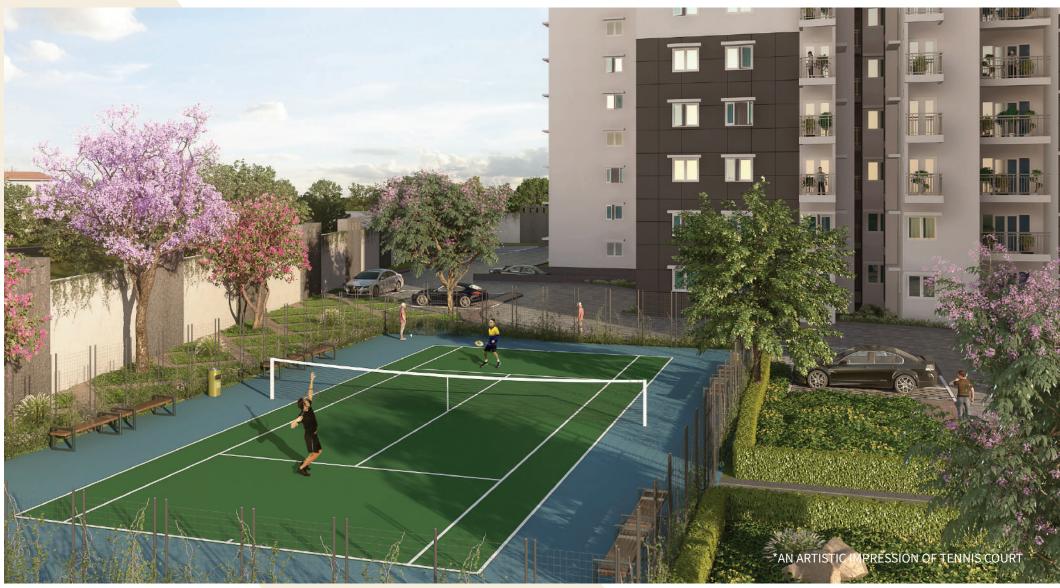

#### **PROJECT AMENITIES**

- (a) Children's Play Area
- (b) Landscape Garden Area
- (c) Clubhouse: Well equipped Gymnasium, Library, Créche, WIFI connectivity, CCTV at the main entrance, Provision for Convenience store, Table Tennis & Pool Table, Recreation Centre like Chess, Carrom & Cards Room, Indoor Badminton Court, Multipurpose Hall, Separate Health Club with Steam, Sauna & Meditation Room, Aerobics & Billiards.
- (d) Swimming Pool
- (e) Basketball Post
- (f) Skating Rink
- (g) Jogging Path
- (h) Open Amphitheatre
- (i) Water Cascade
- (j) Maze Garden
- (k) Senior Citizen Park
- (l) Tennis Court