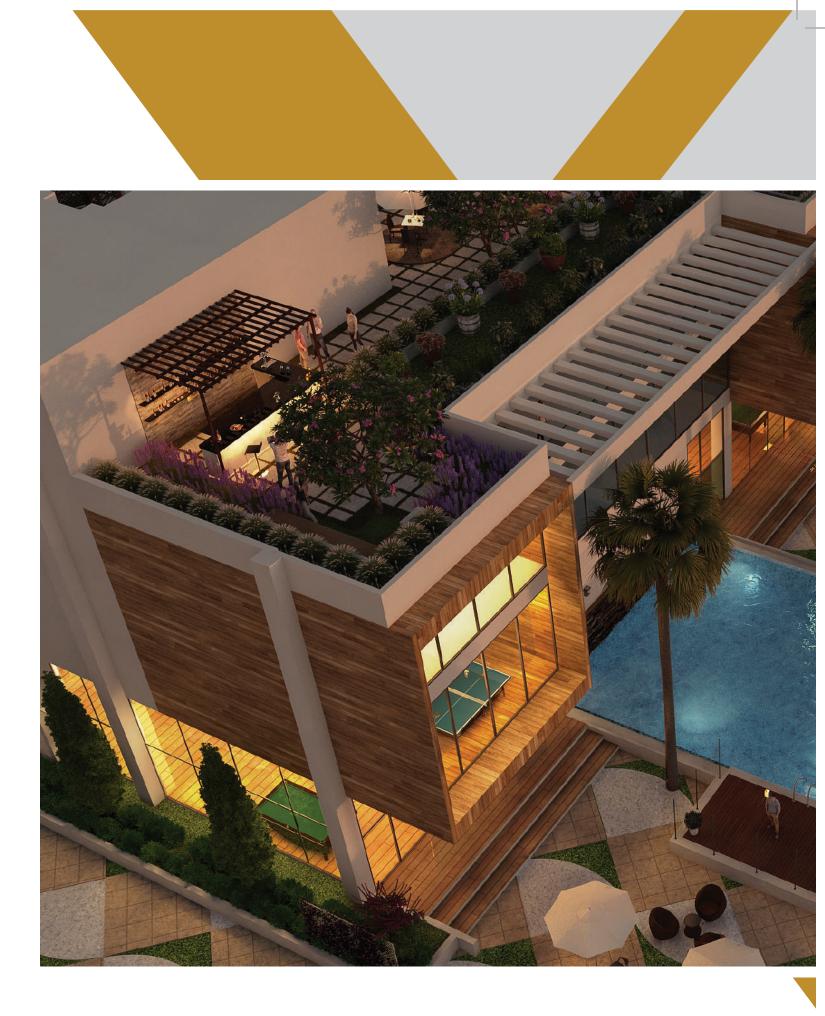

The hour is most luxurious when you spend it at your own leisure.

0

The Shriram Luxor Clubhouse is your antidote to the hectic world outside. A great host of premium amenities ensure the day's finest hours are firmly in your control.

#### **PROJECT AMENITIES**

- (a) Children's Play Area
- (b) Landscape Garden Area
- (c) Clubhouse: Well equipped Gymnasium, Library, Créche, WIFI connectivity, CCTV at the main entrance, Provision for Convenience store, Table Tennis & Pool Table, Recreation Centre like Chess, Carrom & Cards Room, Indoor Badminton Court, Multipurpose Hall, Separate Health Club with Steam, Sauna & Meditation Room, Aerobics & Billiards.
- (d) Swimming Pool
- (e) Basketball Post
- (f) Skating Rink
- (g) Jogging Path
- (h) Open Amphitheatre
- (i) Water Cascade
- (j) Maze Garden
- (k) Senior Citizen Park
- (l) Tennis Court