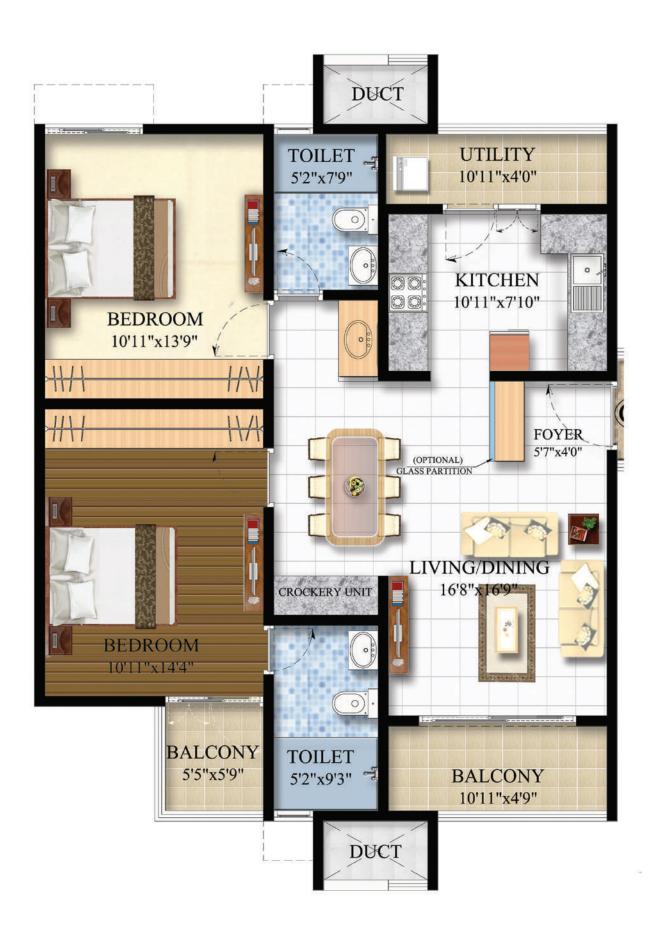

#### FLAT TYPE: 2BHK

2 BHK - EAST FACING Saleable Area: 1195 Sq.Ft. Carpet Area : 835.494 Sq.Ft. Balcony Area: 81.827 Sq.Ft.

#### FLAT TYPE: 2+ STUDY

2 BHK+STUDY - EAST FACING Saleable Area: 1440 Sq.Ft. Carpet Area : 1034.756 Sq.Ft. Balcony Area: 75.788 Sq.Ft.

#### FLAT TYPE: 2+ STUDY

2 BHK+STUDY - WEST FACING Saleable Area: 1440 Sq.Ft. Carpet Area : 1034.756 Sq.Ft. Balcony Area: 75.272 Sq.Ft.

#### FLAT TYPE: 3 BHK

#### FLAT TYPE: 3 BHK

3 BHK - WEST FACING Saleable Area: 1590 Sq.Ft. Carpet Area : 1128.208 Sq.Ft. Balcony Area: 92.332 Sq.Ft.