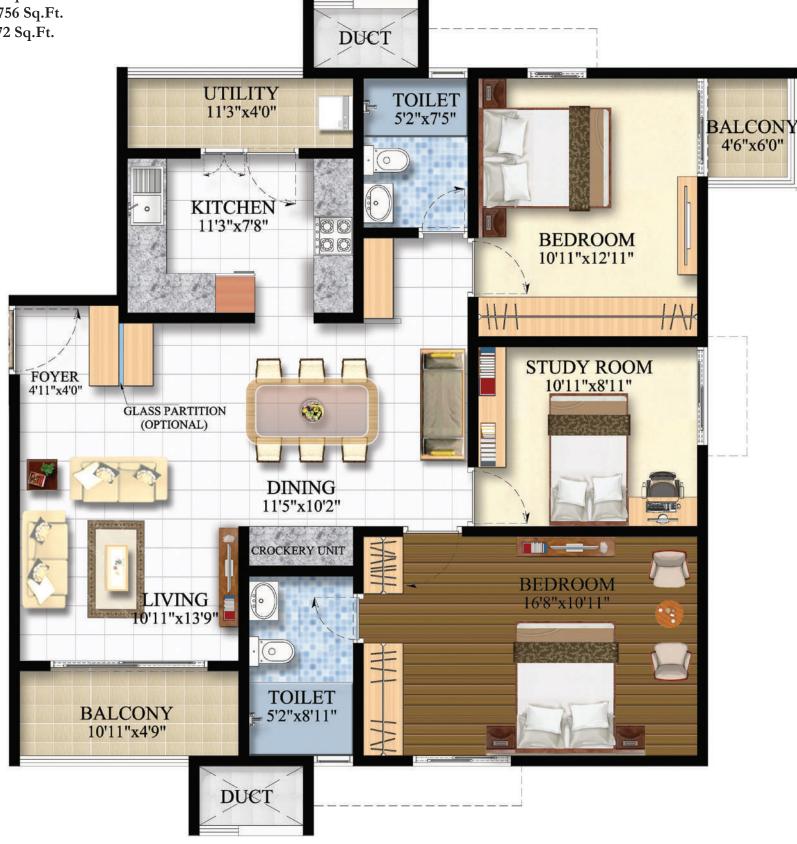

#### FLAT TYPE: 2+ STUDY

2 BHK+STUDY - EAST FACING Saleable Area: 1440 Sq.Ft. Carpet Area : 1034.756 Sq.Ft. Balcony Area: 75.788 Sq.Ft.

#### FLAT TYPE: 2+ STUDY

2 BHK+STUDY - WEST FACING Saleable Area: 1440 Sq.Ft. Carpet Area : 1034.756 Sq.Ft. Balcony Area: 75.272 Sq.Ft.