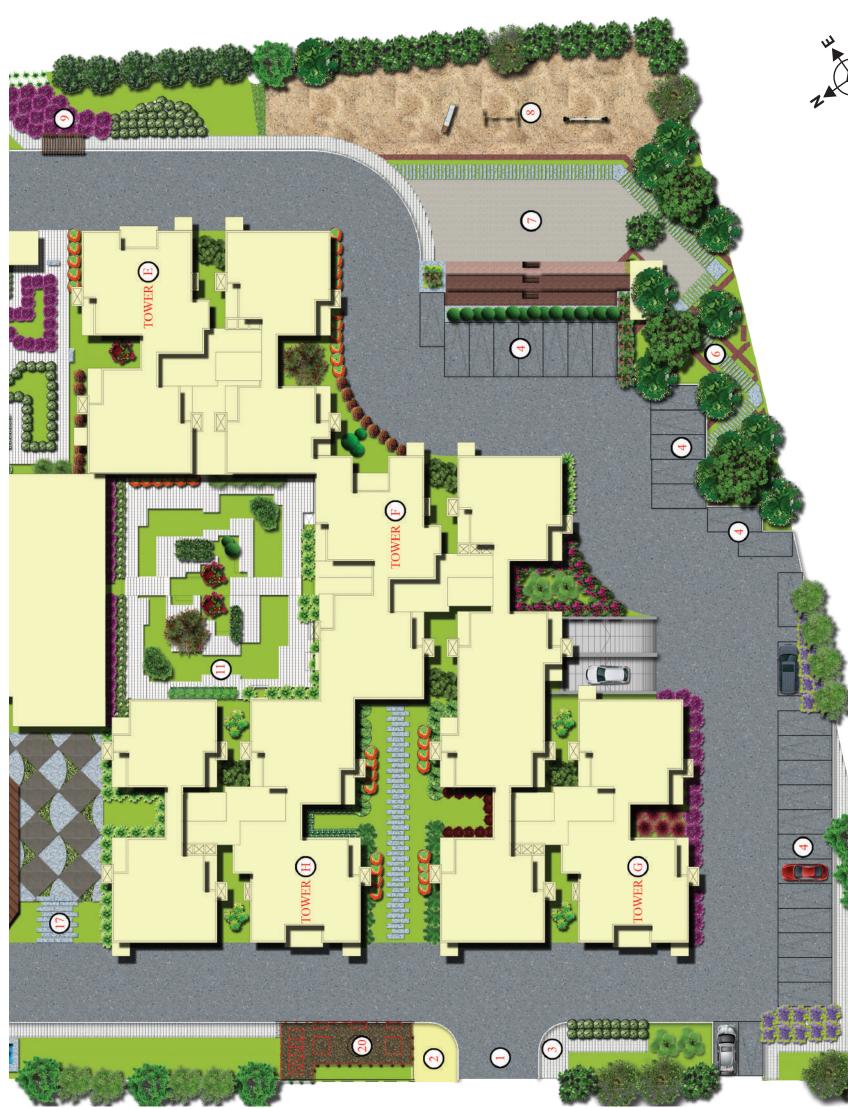

### Shriram Luxor Master Plan

- 1. ENTRY/ EXIT/ DRIVEWAY
- 2. SECURITY CABIN
- 3. 5 FT. WIDE WALKWAY/ JOGGING TRACK
- 4. CAR PARKING
- 5. HERB GARDEN
- 6. CASSIA TREE COURT
- 7. OPEN AIR THEATRE / SKATING RINK
- 8. CHILDREN'S PLAY AREA+TODDLER'S PARK
- 9. SENSORY GARDEN + PERGOLA PATHWAY
- 10. SENIOR CITIZEN'S PARK / MEDITATION ZONE
- 11. ATRIUM
- 12. CLUBHOUSE
- 13. PLUMERIA TREE COURT
- 14. HALF BASKETBALL COURT
- 15. TENNIS COURT
- 16. MAZE GARDEN
- 17. ENTRANCE TO CLUBHOUSE & POOL PLAZA
- 18. SWIMMING POOL
- 19. CASCADING WATER FEATURE
- 20. SERVICES