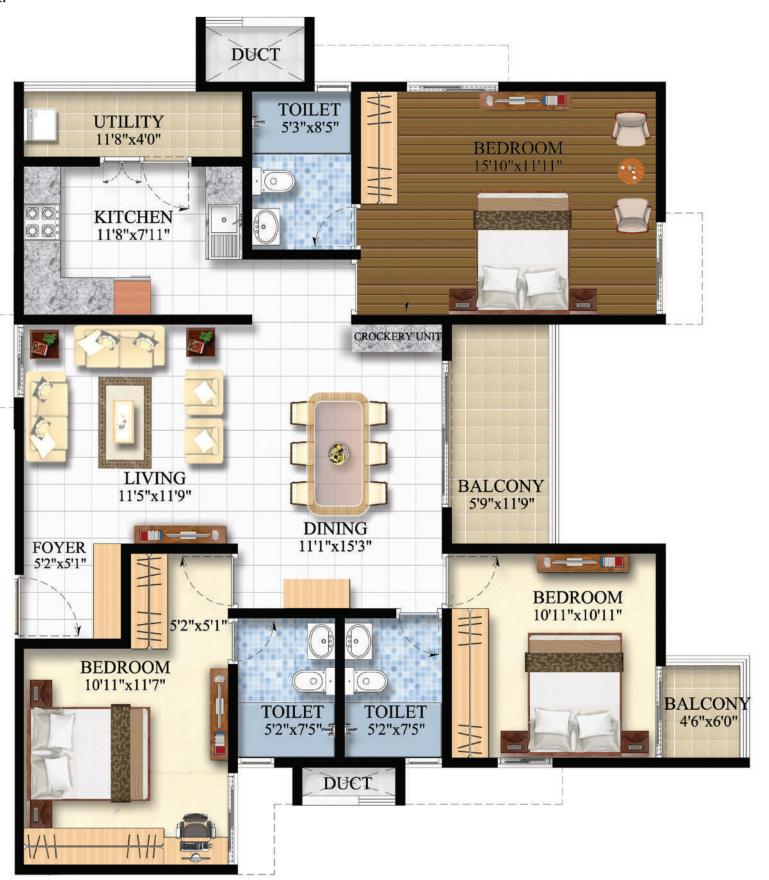

#### FLAT TYPE: 3 BHK

#### FLAT TYPE: 3 BHK

3 BHK - WEST FACING Saleable Area: 1590 Sq.Ft. Carpet Area : 1128.208 Sq.Ft. Balcony Area: 92.332 Sq.Ft.