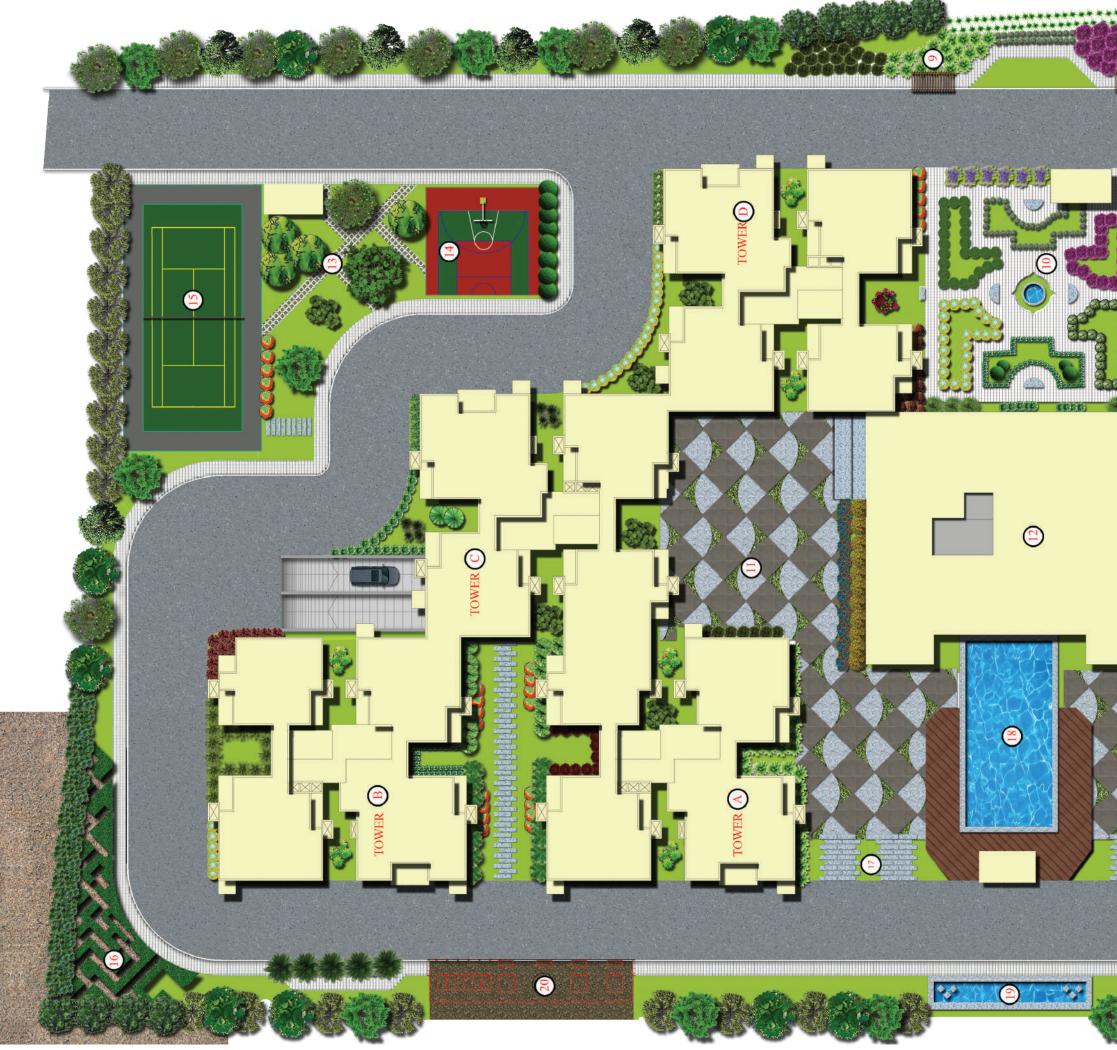

### Shriram Luxor Master Plan

- 1. ENTRY/ EXIT/ DRIVEWAY
- 2. SECURITY CABIN
- 3. 5 FT. WIDE WALKWAY/ JOGGING TRACK
- 4. CAR PARKING
- 5. HERB GARDEN
- 6. CASSIA TREE COURT
- 7. OPEN AIR THEATRE / SKATING RINK
- 8. CHILDREN'S PLAY AREA+TODDLER'S PARK
- 9. SENSORY GARDEN + PERGOLA PATHWAY
- 10. SENIOR CITIZEN'S PARK / MEDITATION ZONE
- 11. ATRIUM
- 12. CLUBHOUSE
- 13. PLUMERIA TREE COURT
- 14. HALF BASKETBALL COURT
- 15. TENNIS COURT
- 16. MAZE GARDEN
- 17. ENTRANCE TO CLUBHOUSE & POOL PLAZA
- 18. SWIMMING POOL
- 19. CASCADING WATER FEATURE
- 20. SERVICES