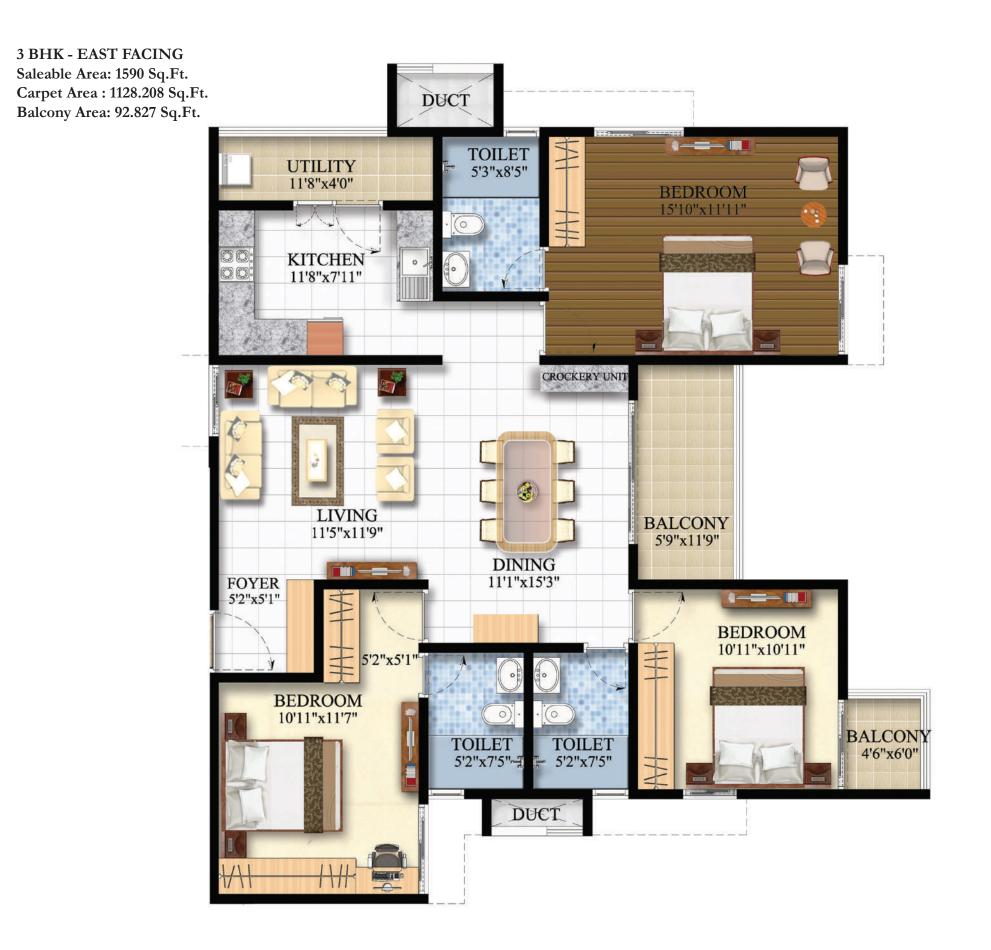

#### FLAT TYPE: 3 BHK

#### FLAT TYPE: 3 BHK

3 BHK - WEST FACING Saleable Area: 1590 Sq.Ft. Carpet Area : 1128.208 Sq.Ft. Balcony Area: 92.332 Sq.Ft.