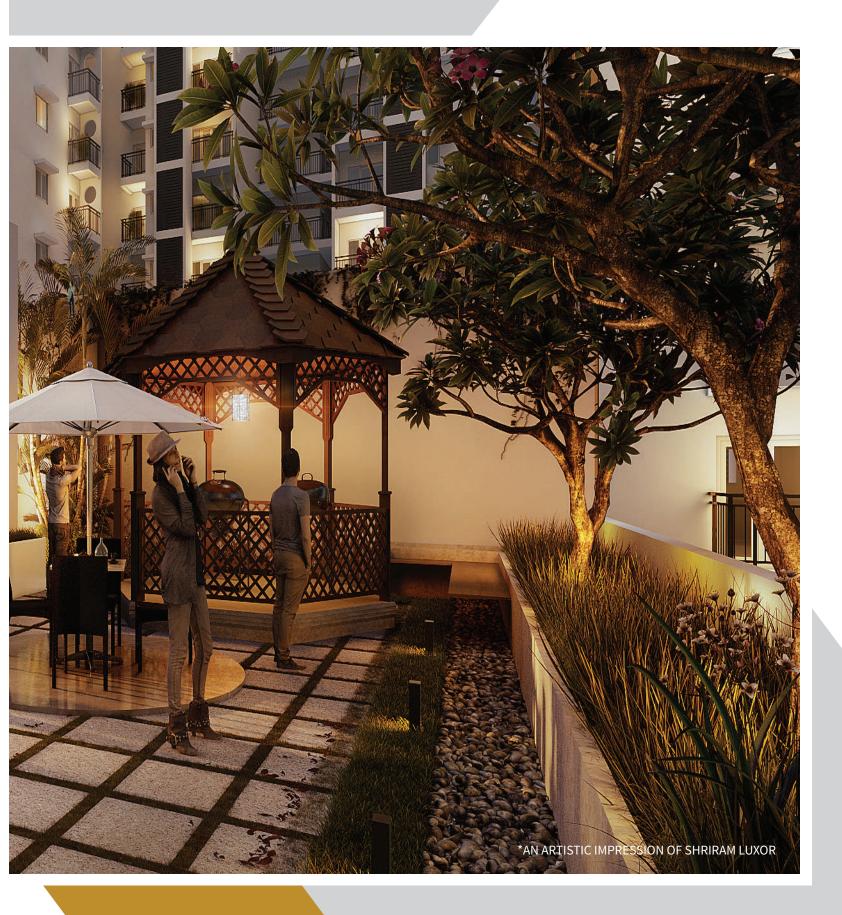

The hour is most luxurious when you spend it at your own leisure.

0

The Shriram Luxor Clubhouse is your antidote to the hectic world outside. A great host of premium amenities ensure the day's finest hours are firmly in your control.

#### **PROJECT AMENITIES**

- (a) Children's Play Area
- (b) Landscape Garden Area
- (c) Clubhouse: Well equipped Gymnasium, Library, Créche, WIFI connectivity, CCTV at the main entrance, Provision for Convenience store, Table Tennis & Pool Table, Recreation Centre like Chess, Carrom & Cards Room, Indoor Badminton Court, Multipurpose Hall, Separate Health Club with Steam, Sauna & Meditation Room, Aerobics & Billiards.
- (d) Swimming Pool
- (e) Basketball Post
- (f) Skating Rink
- (g) Jogging Path
- (h) Open Amphitheatre
- (i) Water Cascade
- (j) Maze Garden
- (k) Senior Citizen Park
- (l) Tennis Court